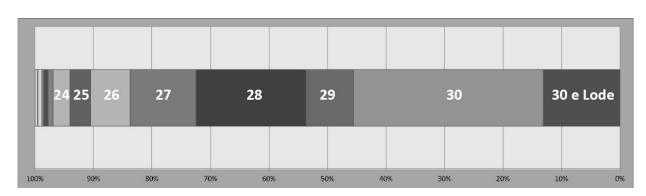

#### Accademia di Belle Arti di Bologna, Italy, Grade Distribution Table (Percentages and Cumulative Percentages),

Reference group/Field of Studies: ISCED code 0213 (Fine Arts), I cycle EQF6:

| ECTS Table of Course Grades |         |        |        |        |           |        |        |        |                 |        |        |        |        |         |
|-----------------------------|---------|--------|--------|--------|-----------|--------|--------|--------|-----------------|--------|--------|--------|--------|---------|
| ISCED Code 0213             |         |        |        |        | Fine Arts |        |        |        | l Cycle - EQF 6 |        |        |        |        |         |
| I BOLOGNA 03                | 30 LODE | 30     | 29     | 28     | 27        | 26     | 25     | 24     | 23              | 22     | 21     | 20     | 19     | 18      |
|                             | 13,11%  | 32,47% | 8,13%  | 18,78% | 11,27%    | 6,78%  | 3,52%  | 2,88%  | 0,88%           | 0,74%  | 0,31%  | 0,66%  | 0,06%  | 0,43%   |
|                             | 13,09%  | 45,56% | 53,69% | 72,47% | 83,74%    | 90,52% | 94,04% | 96,92% | 97,80%          | 98,54% | 98,85% | 99,51% | 99,57% | 100,00% |
|                             |         |        |        |        |           |        |        |        |                 |        |        |        |        |         |

#### Grade distribution table (cumulative percetages)

Prof.ssa Maria Rita Bentini Erasmus coordinator Accademia di Belle Arti di Bologna I-BOLOGNA03

Bologna,